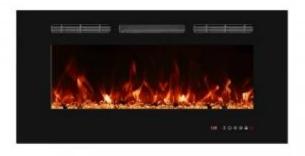

# **TITANITE 91 CM - BUILT-IN ELECTRIC FIREPLACE**

ELP-10-144

Create a unique and inviting atmosphere in your home with the Fireplace Insert Titanite 91 cm. This is the ideal solution for those seeking both functional and aesthetic additions to their space.

## **Appearance**

| Materials  | Glass       |
|------------|-------------|
| Materials  | Steel       |
| Colour     | Black       |
| Decoration | Crystals    |
| Decoration | Wooden Logs |