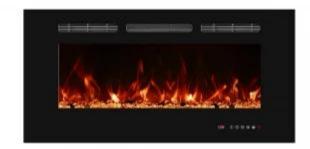

# **TITANITE 91 CM - BUILT-IN ELECTRIC FIREPLACE**

ELP-10-144

Create a unique and inviting atmosphere in your home with the Fireplace Insert Titanite 91 cm. This is the ideal solution for those seeking both functional and aesthetic additions to their space.

## **Appearance**

| Materials  | Glass       |
|------------|-------------|
| Materials  | Steel       |
| Colour     | Black       |
| Decoration | Crystals    |
| Decoration | Wooden Logs |