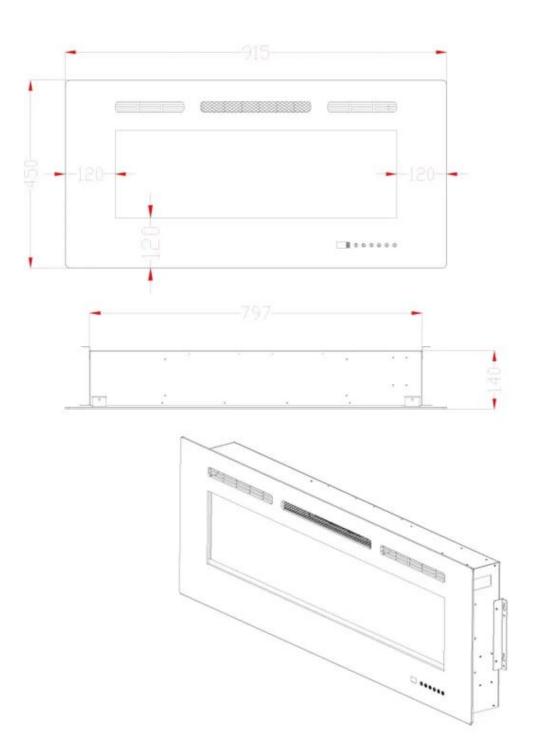

## Size and weight

| Length/Width | 91,5 cm |
|--------------|---------|
| Height       | 45 cm   |
| Depth        | 14 cm   |
| Weight       | 13,9 kg |