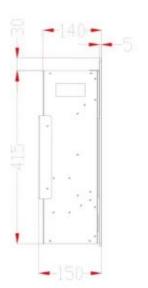

## Size and weight

| Length/Width | 91,5 cm |
|--------------|---------|
| Height       | 45 cm   |
| Depth        | 14 cm   |
| Weight       | 13,9 kg |