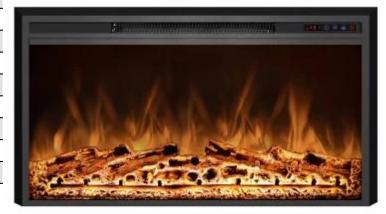

# **PYROPE 90 CM - ELECTRIC FIREPLACE INSERT**

ELP-10-142

Upgrade your home with the Pyrope 90 cm Fireplace Insert. This model combines sophisticated lines with premium features, perfect for enhancing both comfort and style in your home.