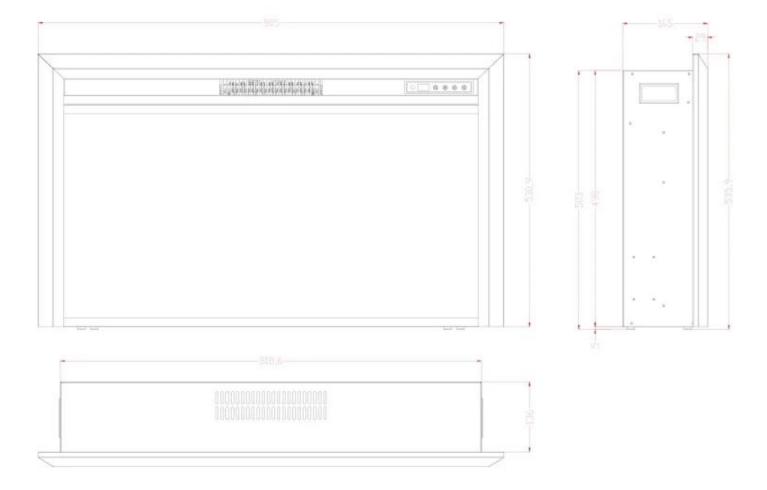

## Size and weight

| Length/Width | 90,5 cm |
|--------------|---------|
| Height       | 53 cm   |
| Depth        | 16,5 cm |
| Weight       | 13,3 kg |