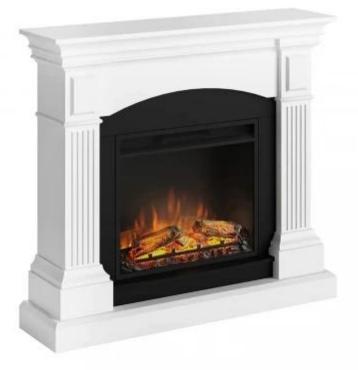

# MAGNA WHITE ELECTRIC FIREPLACE

ELP-50-415

The Magna Freestanding Electric Fireplace combines style and functionality, offering both warmth and ambiance to your home. With a powerful 1.5 kW heating effect, it can be used year-round, with or without heat. Choose between two electric insert options for customizable flame effects. Featuring durable MDF and wood construction, energy-saving features like a 7-day schedule, and almost silent operation, it's perfect for modern spaces. Easy to assemble and control, the Magna is both a practical and stylish addition to your home.

## **Material & Appearance**

| Material    | Wood                |  |
|-------------|---------------------|--|
| Material    | MDF                 |  |
| Colour      | White               |  |
| Colour code | Pantone 11-4001 TPG |  |
| Decoration  | Wooden Logs         |  |