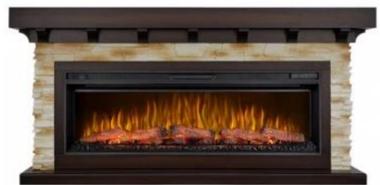

# **LUDWIG AF50 - MAHOGANY BROWN**

ELP-40-157

Transform your living space with the Artiflame Ludwig AF50 Oak Antique electric fireplace, combining classic design with modern functionality to provide warmth and elegance.

# **Appearance**

| Materials  | MDF         |
|------------|-------------|
| Colour     | Oak         |
| Decoration | Wooden Logs |

### Type

| Producttype | Freestanding Electric Fireplace |
|-------------|---------------------------------|
| Brand       | ArtiFlame                       |
| Use         | Indoor                          |
| Warranty    | 2 years                         |