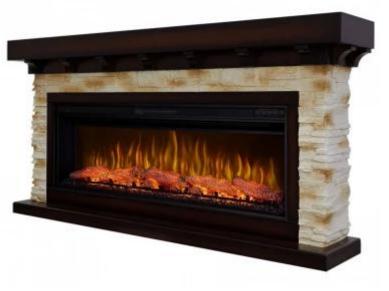

# **LUDWIG AF50 - MAHOGANY BROWN**

ELP-40-157

Transform your living space with the Artiflame Ludwig AF50 Oak Antique electric fireplace, combining classic design with modern functionality to provide warmth and elegance.

# **Appearance**

| Materials  | MDF         |
|------------|-------------|
| Colour     | Oak         |
| Decoration | Wooden Logs |

### Type

| Producttype | Freestanding Electric Fireplace |
|-------------|---------------------------------|
| Brand       | ArtiFlame                       |
| Use         | Indoor                          |
| Warranty    | 2 years                         |