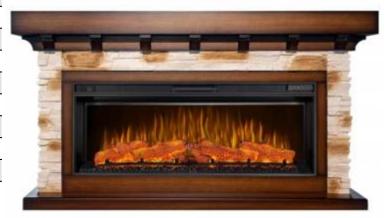

# **LUDWIG AF42 - ANTIQUE OAK**

ELP-40-154

The Artiflame Ludwig AF42 Electric Fireplace in Oak Antique is a blend of classic elegance and modern technology, offering a stunning visual and heating solution for any home. Experience the warmth and elegance it brings to your living space.

### **Appearance**

| Materials  | MDF         |
|------------|-------------|
| Colour     | Oak         |
| Decoration | Wooden Logs |