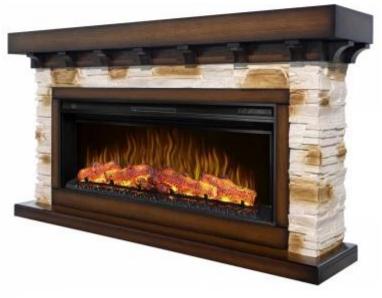

# **LUDWIG AF42 - ANTIQUE OAK**

ELP-40-154

The Artiflame Ludwig AF42 Electric Fireplace in Oak Antique is a blend of classic elegance and modern technology, offering a stunning visual and heating solution for any home. Experience the warmth and elegance it brings to your living space.

### **Appearance**

| Materials  | MDF         |
|------------|-------------|
| Colour     | Oak         |
| Decoration | Wooden Logs |