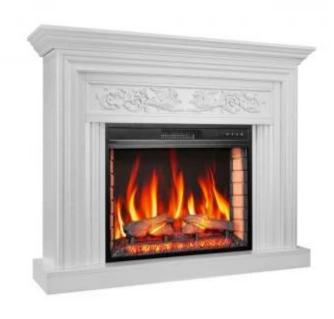

# **MONFERRATO AF28S - WHITE**

ELP-40-152

Experience elegance and warmth with the Artiflame Monferrato AF28S Electric Fireplace in White. This modern, sleek design brings a sophisticated touch to any room, providing efficient heating and a captivating aura.

# **Appearance**

| Materials  | MDF         |
|------------|-------------|
| Colour     | White       |
| Decoration | Wooden Logs |