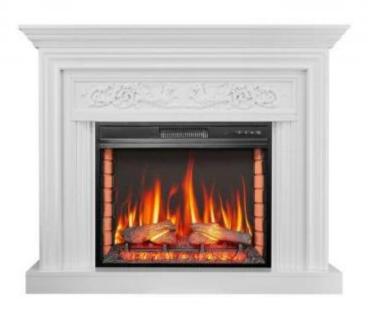

# **MONFERRATO AF28S - WHITE**

ELP-40-152

Experience elegance and warmth with the Artiflame Monferrato AF28S Electric Fireplace in White. This modern, sleek design brings a sophisticated touch to any room, providing efficient heating and a captivating aura.

# **Appearance**

| Materials  | MDF         |
|------------|-------------|
| Colour     | White       |
| Decoration | Wooden Logs |