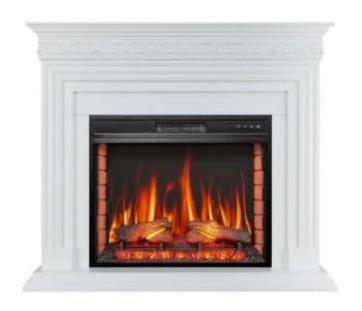

# **PRATELLA AF285 - WHITE**

ELP-40-151

Discover the elegance and functionality of the Artiflame Pratella AF28S Electric Fireplace in White. This stylish and efficient unit offers a inviting ambiance and modern design to complement any home.

# **Appearance**

| Materials  | MDF         |
|------------|-------------|
| Colour     | White       |
| Decoration | Wooden Logs |

### Type

| Producttype | Freestanding Electric Fireplace |
|-------------|---------------------------------|
| Brand       | ArtiFlame                       |
| Flame view  | Front                           |
| Use         | Indoor                          |
| Warranty    | 2 years                         |