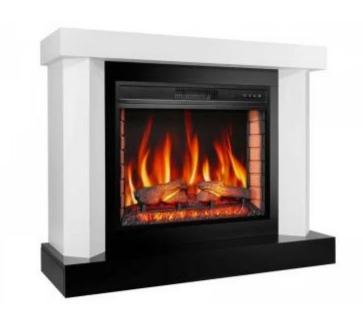

# **YUKON AF28S - WHITE**

ELP-40-137

The Artiflame Yukon AF28S White Bianco Electric Fireplace combines modern elegance with efficient heating. Its sleek design, adjustable flame effects, and user-friendly controls make it a perfect addition to any contemporary living space.

#### **Appearance**

| Materials  | MDF         |
|------------|-------------|
| Colour     | White       |
| Decoration | Wooden Logs |