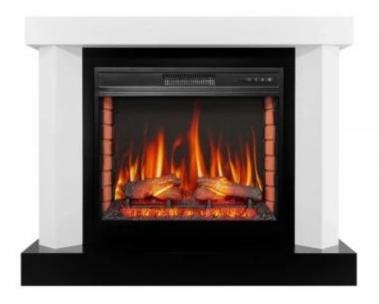

# **YUKON AF28S - WHITE**

ELP-40-137

The Artiflame Yukon AF28S White Bianco Electric Fireplace combines modern elegance with efficient heating. Its sleek design, adjustable flame effects, and user-friendly controls make it a perfect addition to any contemporary living space.

#### **Appearance**

| Materials  | MDF         |
|------------|-------------|
| Colour     | White       |
| Decoration | Wooden Logs |