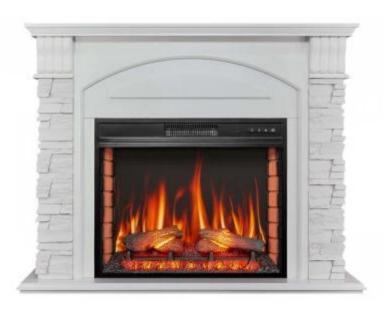

# **ALIOTH AF28S - WHITE**

ELP-40-129

Experience modern elegance and warmth with the Artiflame Alioth AF28S Electric Fireplace in white. Perfect for any room, this fireplace combines style and functionality, providing a cozy ambiance with ease of use.

#### **Appearance**

| Materials | MDF       |
|-----------|-----------|
| Colour    | White     |
| Finish    | Lacquered |