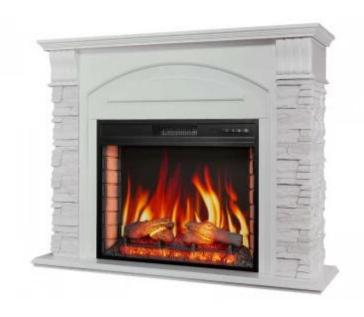

# **ALIOTH AF28S - WHITE**

ELP-40-129

Experience modern elegance and warmth with the Artiflame Alioth AF28S Electric Fireplace in white. Perfect for any room, this fireplace combines style and functionality, providing a cozy ambiance with ease of use.

#### **Appearance**

| Materials | MDF       |
|-----------|-----------|
| Colour    | White     |
| Finish    | Lacquered |