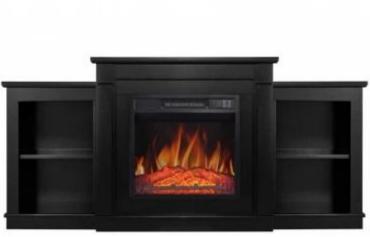

## **FASHION AF18 - BLACK**

ELP-40-128

The ArtiFlame Fashion AF18 Ebony electric fireplace offers a sleek, modern design with realistic LED flame effects and efficient heating for up to 30 square meters. Perfect for any home or office.

#### Appearance

| Materials  | MDF         |
|------------|-------------|
| Colour     | Black       |
| Decoration | Wooden Logs |

#### Size and weight

| Length/Width | 154 cm  |
|--------------|---------|
| Height       | 72,7 cm |
| Depth        | 32 cm   |
| Weight       | 40 kg   |
| Cable lenght | 150 cm  |
|              |         |