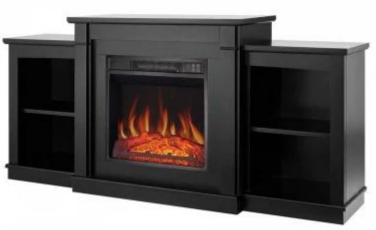

## **FASHION AF18 - BLACK**

ELP-40-128

The ArtiFlame Fashion AF18 Ebony electric fireplace offers a sleek, modern design with realistic LED flame effects and efficient heating for up to 30 square meters. Perfect for any home or office.

#### Appearance

| Materials  | MDF         |
|------------|-------------|
| Colour     | Black       |
| Decoration | Wooden Logs |

#### Size and weight

| Length/Width | 154 cm  |
|--------------|---------|
| Height       | 72,7 cm |
| Depth        | 32 cm   |
| Weight       | 40 kg   |
| Cable lenght | 150 cm  |
|              |         |