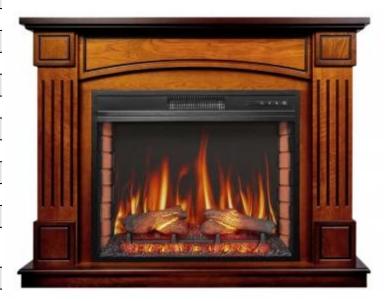

# **BOSTON AF28S - ANTIQUE OAK**

ELP-40-121

Experience the charm of the ArtiFlame Boston AF28S electric fireplace. Featuring an antique oak finish and realistic flame effects, this fireplace offers efficient heating and a classic design, perfect for any room.

## **Appearance**

| Materials | MDF |
|-----------|-----|
| Colour    | Oak |

## Size and weight

| Length/Width | 114 cm  |
|--------------|---------|
| Height       | 90,3 cm |
| Depth        | 34 cm   |
| Weight       | 42,7 kg |
| Cable lenght | 150 cm  |