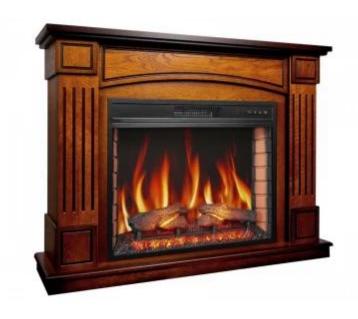

# **BOSTON AF28S - ANTIQUE OAK**

ELP-40-121

Experience the charm of the ArtiFlame Boston AF28S electric fireplace. Featuring an antique oak finish and realistic flame effects, this fireplace offers efficient heating and a classic design, perfect for any room.

## **Appearance**

| Materials | MDF |
|-----------|-----|
| Colour    | Oak |

## Size and weight

| Length/Width | 114 cm  |
|--------------|---------|
| Height       | 90,3 cm |
| Depth        | 34 cm   |
| Weight       | 42,7 kg |
| Cable lenght | 150 cm  |