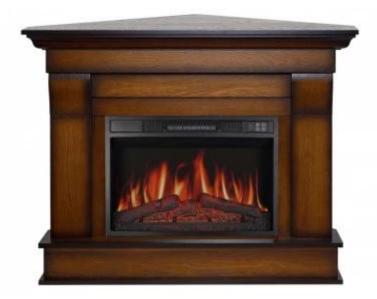

# **ALBION CORNER AF23S - ANTIQUE OAK**

ELP-40-117

Transform any room with the Artiflame Albion Corner AF23S Oak Antique Electric Fireplace. This stylish corner unit offers a realistic flame effect and customizable heat settings, perfect for adding warmth and ambiance to your home.

### **Appearance**

| Materials  | MDF         |
|------------|-------------|
| Colour     | Oak         |
| Decoration | Wooden Logs |