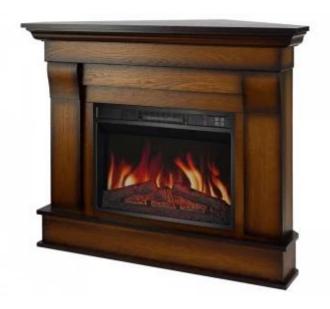

# **ALBION CORNER AF23S - ANTIQUE OAK**

ELP-40-117

Transform any room with the Artiflame Albion Corner AF23S Oak Antique Electric Fireplace. This stylish corner unit offers a realistic flame effect and customizable heat settings, perfect for adding warmth and ambiance to your home.

### **Appearance**

| Materials  | MDF         |
|------------|-------------|
| Colour     | Oak         |
| Decoration | Wooden Logs |