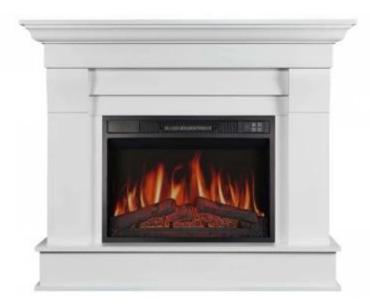

# **ALBION AF23S - WHITE**

ELP-40-115

Transform your living space with the Artiflame Albion AF23S Electric Fireplace in White. This sleek and modern fireplace offers efficient heating and elegant ambiance, making it the perfect addition to any room.

### **Appearance**

| Materials  | MDF         |
|------------|-------------|
| Colour     | White       |
| Decoration | Wooden Logs |

## Size and weight

| Length/Width | 110 cm  |
|--------------|---------|
| Height       | 90,6 cm |
| Depth        | 34,9 cm |
| Weight       | 39,5 kg |
| Cable lenght | 150 cm  |