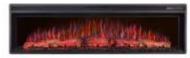

# **ARTIFLAME AF60**

ELP-40-110

ArtiFlame AF60 Multicolour creates a unique and atmospheric warmth with vibrant colours, equipped with modern energy-saving LED lighting.

### **Appearance**

| Materials  | Stainless Steel |
|------------|-----------------|
| Colour     | Black           |
| Decoration | Wooden Logs     |