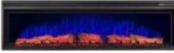

# **ARTIFLAME AF60**

ELP-40-110

ArtiFlame AF60 Multicolour creates a unique and atmospheric warmth with vibrant colours, equipped with modern energy-saving LED lighting.

### **Appearance**

| Materials  | Stainless Steel |
|------------|-----------------|
| Colour     | Black           |
| Decoration | Wooden Logs     |