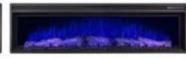

# **ARTIFLAME AF60**

ELP-40-110

ArtiFlame AF60 Multicolour creates a unique and atmospheric warmth with vibrant colours, equipped with modern energy-saving LED lighting.

### **Appearance**

| Materials  | Stainless Steel |
|------------|-----------------|
| Colour     | Black           |
| Decoration | Wooden Logs     |