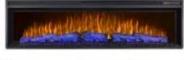

# **ARTIFLAME AF60**

ELP-40-110

ArtiFlame AF60 Multicolour creates a unique and atmospheric warmth with vibrant colours, equipped with modern energy-saving LED lighting.

### **Appearance**

| Materials  | Stainless Steel |
|------------|-----------------|
| Colour     | Black           |
| Decoration | Wooden Logs     |