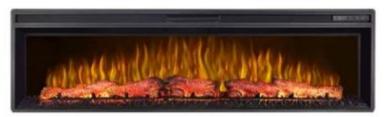

# **ARTIFLAME AF60**

ELP-40-110

ArtiFlame AF60 Multicolour creates a unique and atmospheric warmth with vibrant colours, equipped with modern energy-saving LED lighting.

### **Appearance**

| Materials  | Stainless Steel |
|------------|-----------------|
| Colour     | Black           |
| Decoration | Wooden Logs     |