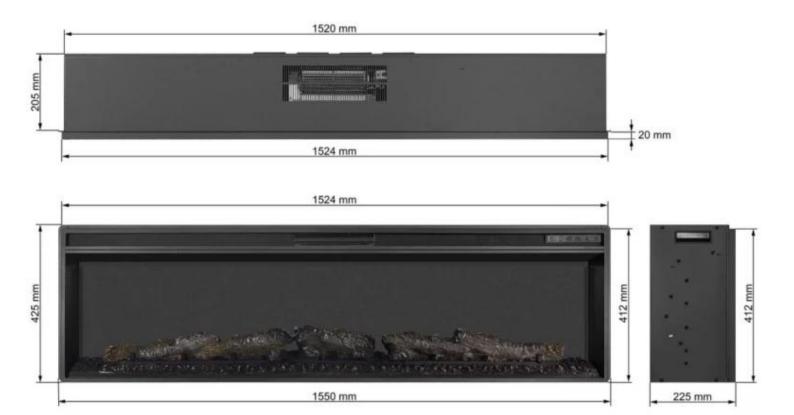

## Size and weight

| Length/Width | 155 cm  |
|--------------|---------|
| Height       | 42,5 cm |
| Depth        | 22,5 cm |
| Weight       | 30 kg   |
| Cable lenght | 150 cm  |