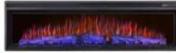

# **ARTIFLAME AF60**

ELP-40-110

ArtiFlame AF60 Multicolour creates a unique and atmospheric warmth with vibrant colours, equipped with modern energy-saving LED lighting.

### **Appearance**

| Materials  | Stainless Steel |
|------------|-----------------|
| Colour     | Black           |
| Decoration | Wooden Logs     |