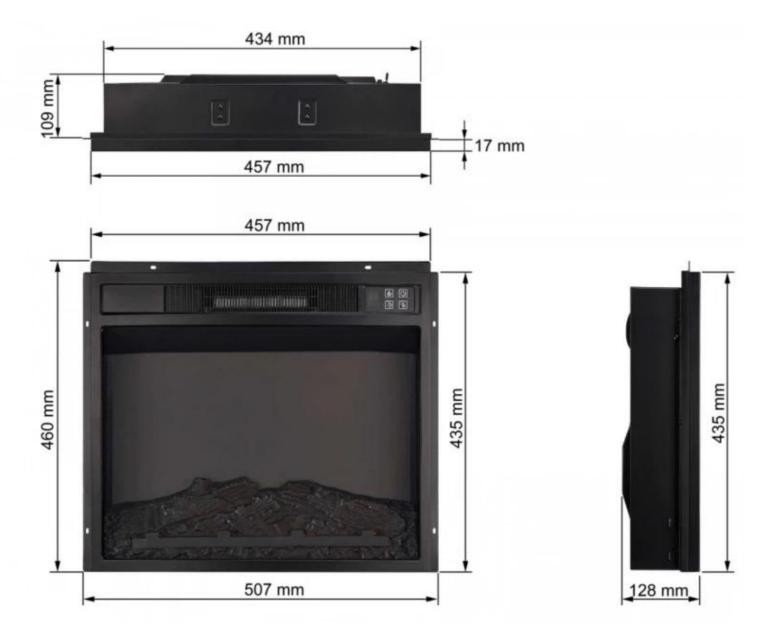

### Size and weight

| Length/Width | 50,7 cm |
|--------------|---------|
| Height       | 46 cm   |
| Depth        | 12,8 cm |
| Weight       | 5,8 kg  |
| Cable lenght | 150 cm  |