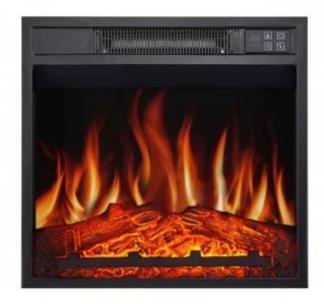

# **ARTIFLAME AF18**

ELP-40-101

Create a cosy atmosphere with the ArtiFlame AF18, a built-in electric fireplace that combines style with functionality.

#### **Appearance**

| Materials  | Stainless Steel |
|------------|-----------------|
| Colour     | Black           |
| Decoration | Wooden Logs     |