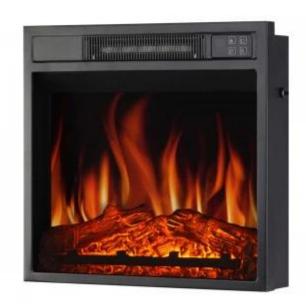

# **ARTIFLAME AF18**

ELP-40-101

Create a cosy atmosphere with the ArtiFlame AF18, a built-in electric fireplace that combines style with functionality.

#### **Appearance**

| Materials  | Stainless Steel |
|------------|-----------------|
| Colour     | Black           |
| Decoration | Wooden Logs     |