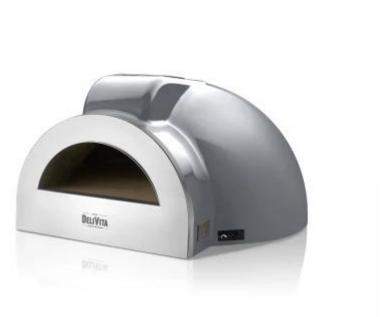

## **DELIVITA PRO HALE GREY+ CHIMNEY**

OUT-50-212

Take your pizza baking to new heights with this quality outdoor oven. Once heated up, you can bake up to three pizzas at a time in just a few minutes.