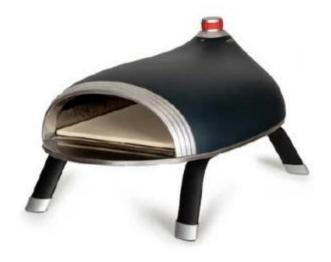

# **DELIVITA PIZZA OVEN BLUE**

OUT-50-247

Diavolo Pizza Oven in a beautiful blue design from British DeliVita. The pizza oven simply connects to a gas cylinder and is available at a cheap, affordable price.

#### **Appearance**

| Materials | Clay        |
|-----------|-------------|
| Materials | Glass Fibre |
| Colour    | Blue        |