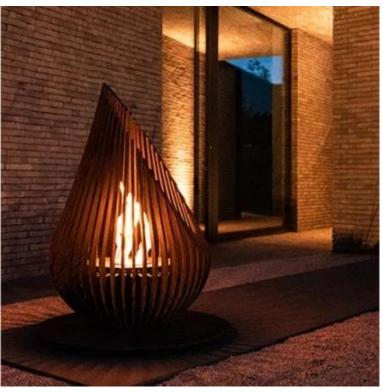

## **DEWDROP M OUTDOOR BIOETHANOL FIREPLACE**

OUT-20-208

The Dewdrop M bioethanol fire pit from Glowbus is a beautiful alternative to conventional fire pits that can be used quickly and easily without any smoke or ash. The fire pit is made from the extremely durable material corten steel, which makes the Glowbus Dewdrop last a lifetime.