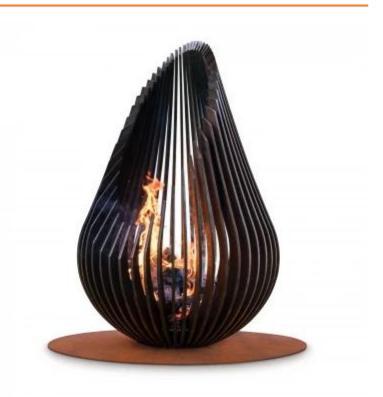

## **DEWDROP M OUTDOOR BIOETHANOL FIREPLACE**

OUT-20-208

The Dewdrop M bioethanol fire pit from Glowbus is a beautiful alternative to conventional fire pits that can be used quickly and easily without any smoke or ash. The fire pit is made from the extremely durable material corten steel, which makes the Glowbus Dewdrop last a lifetime.

#### Appearance

| Materials     | Corten Steel        |
|---------------|---------------------|
| Colour        | Corten Steel (Rust) |
| Glas included | No                  |

| Size     |        |
|----------|--------|
| Height   | 100 cm |
| Diameter | 65 cm  |
| Weight   | 150 kg |