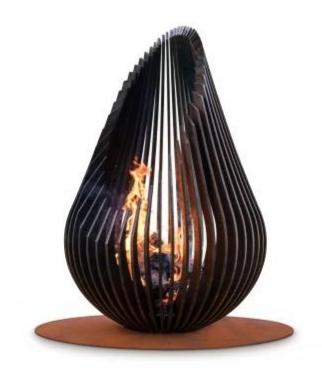

# **DEWDROP L OUTDOOR BIOETHANOL FIREPLACE**

OUT-20-209

The Dewdrop L bioethanol fire pit from Glowbus is a beautiful alternative to conventional fire pits that can be used quickly and easily without any smoke or ash. The fire pit is made from the extremely durable material corten steel, which makes the Glowbus Dewdrop last a lifetime.

### **Appearance**

| Materials     | Corten Steel        |
|---------------|---------------------|
| Colour        | Corten Steel (Rust) |
| Glas included | No                  |

### Size

| Size     |        |
|----------|--------|
| Height   | 120 cm |
| Diameter | 80 cm  |
| Weight   | 220 kg |