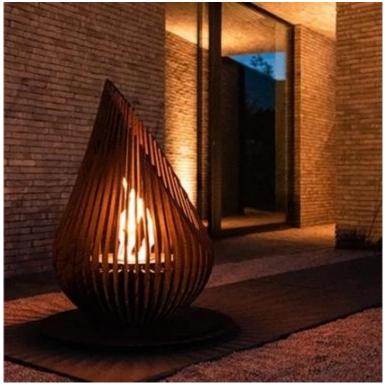

# **DEWDROP L OUTDOOR BIOETHANOL FIREPLACE**

OUT-20-209

The Dewdrop L bioethanol fire pit from Glowbus is a beautiful alternative to conventional fire pits that can be used quickly and easily without any smoke or ash. The fire pit is made from the extremely durable material corten steel, which makes the Glowbus Dewdrop last a lifetime.

### **Appearance**

| Materials     | Corten Steel        |
|---------------|---------------------|
| Colour        | Corten Steel (Rust) |
| Glas included | No                  |