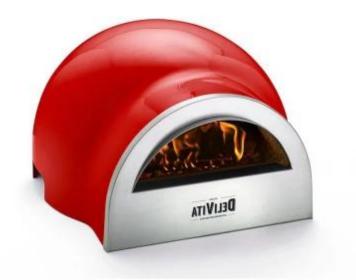

## **DELIVITA GAS ECO OVEN CHILLI RED**

OUT-50-217

This pizza oven from British Delivita gives you an authentic Italian pizza in just 3 minutes. The oven delivers a temperature of no less than 500°C for the perfect result - even on your own terrace or in the garden!

#### Appearance

| Materials | Clay        |
|-----------|-------------|
| Materials | Glass Fibre |
| Colour    | Red         |
| Finish    | Glossy      |
|           |             |