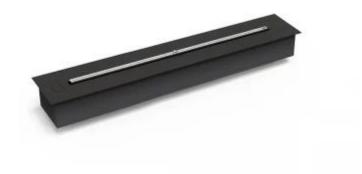

## **DENVER F6 1120MM**

BIO-50-665

DecoFlame Denver F6 1120mm is an exclusive and automatic remote-controlled bioethanol fireplace, combining advanced technology with elegant design. With a width of 112 cm and six adjustable flame levels, this fireplace offers a luxurious experience with up to 20 hours of burn time. Equipped with safety sensors and an automatic pump system, it ensures easy and safe operation. The fireplace can be controlled via an app, remote control, or control panel and requires no chimney. Ideal for rooms with a minimum size of 115 m<sup>3</sup>.

Bioethanol

Fuel

| Appearance |
|------------|
|------------|

| Materials       | Steel |
|-----------------|-------|
| Steel thickness | 8 mm  |
| Colour          | Black |
| Finish          | Matte |

| Shape         | Rectangular |
|---------------|-------------|
| Glas included | Yes         |
|               |             |
| Size          |             |
| Length/Width  | 112 cm      |
| Height        | 17 cm       |
| Depth         | 24 cm       |
| Weight        | 21 kg       |
|               | -           |