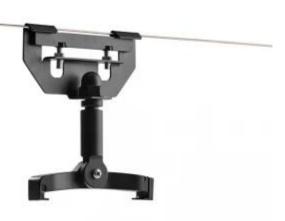

## **CABLE BRACKET (BLACK) FOR HEATSTRIP DESIGN**

ELP-70-160

Cable mounting bracket for Heatstrip Design patio heaters which can be used to mount the heater via cable. In this way, you can elevate the heater and move it more freely in a room compared to other mounting methods.