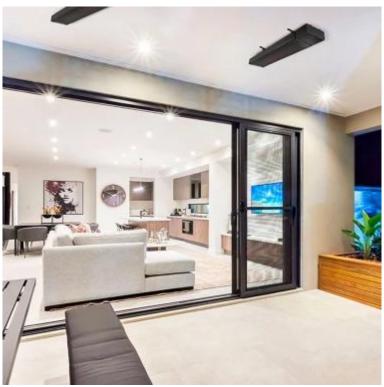

## HEATSTRIP ENHANCE 2400 (BLACK) WITH REMOTE AND APP COMPATIBILITY

ELP-70-148

Black heatstrip Enhance 2400 patio heater with remote control and app compatibility. Can be used indoors and outdoors and can heat up to 4-9 m<sup>2</sup>.