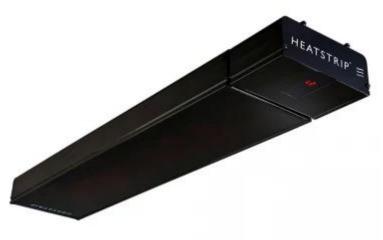

## HEATSTRIP ENHANCE 2400 (BLACK) WITH REMOTE AND APP COMPATIBILITY

ELP-70-148

Black heatstrip Enhance 2400 patio heater with remote control and app compatibility. Can be used indoors and outdoors and can heat up to 4-9 m<sup>2</sup>.