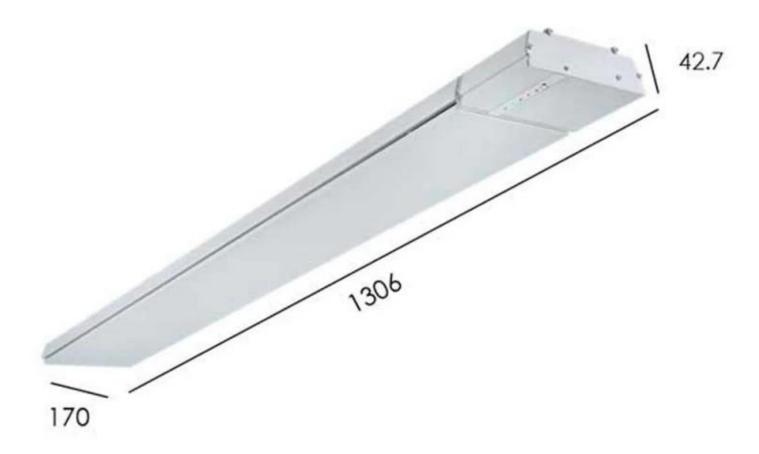

# Elegance with Remote & App Dimensions

# Size

| Length/Width | 171 cm |
|--------------|--------|
| Height       | 4.2 cm |
| Depth        | 17 cm  |
| Weight       | 9 kg   |