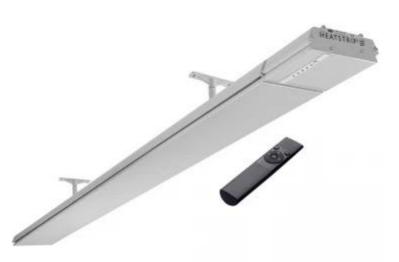

# **HEATSTRIP ELEGANCE 3200 WITH REMOTE CONTROL + APP**

ELP-70-145

Heatstrip Elegance 3200 patio heater with remote control and app. This model can be used outdoors/indoors where it can heat up to approximately  $5-8 \text{ m}^2$ .

#### **Features**

| Requires electricity | 220-240V       |
|----------------------|----------------|
| Control              | Control Panel  |
| Control              | App-control    |
| Control              | Remote Control |
| Heat output (max)    | 3,2 kW         |
| Ampere               | 15             |
| Remote control       | Yes (included) |

#### **Type**

| Brand    | Heatstrip |
|----------|-----------|
| Use      | Outdoor   |
| Use      | Indoor    |
| Warranty | 2 years   |