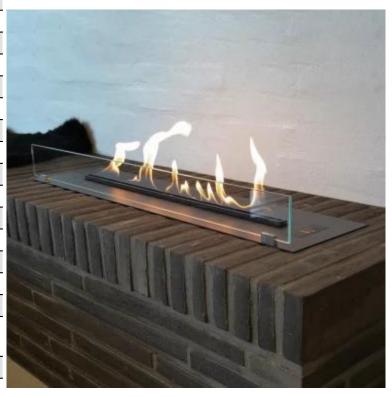

#### Size

| Length/Width | 99 cm   |
|--------------|---------|
| Height       | 17 cm   |
| Depth        | 28,5 cm |
| Weight       | 19 kg   |