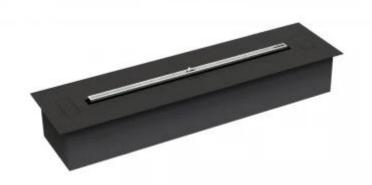

## **DENVER BASIC F3 - 990**

BIO-50-656

DecoFlame Denver Basic F3 - 990 is a high-end bioethanol burner designed for easy integration into various home environments. With a 70 cm flame length and adjustable in three levels, it offers both heating and ambiance. This model includes an automatic filling pump and remote control for convenience. Manufactured in Denmark, the burner ensures high quality and safety with integrated sensors and no need for ventilation or a chimney. It's perfect for those seeking premium bio fireplace technology at an affordable price.

| Barner                      |                |
|-----------------------------|----------------|
| Minimum room size           | 89 m³          |
| Requires electricity        | Yes            |
| Requires electricity        | 220-240V       |
| Burn time                   | 20.8 hours     |
| Adjustable flame            | Yes            |
| Control                     | Control Panel  |
| Control                     | Remote Control |
| Control                     | App-control    |
| Control                     | Automatic      |
| Heat output (max)           | 4,3 kW         |
| Capacity                    | 5.8 Litres     |
| Heat output (min.)          | 1,6 kW         |
| Flue/chimney                | Not Required   |
| Remote control              | Yes (included) |
| Flame levels                | 3              |
| Recommended air change rate | 1              |
| Flame length                | 70 cm          |
| Fuel                        | Bioethanol     |
| Usage                       | 0.6 L/h        |
|                             |                |