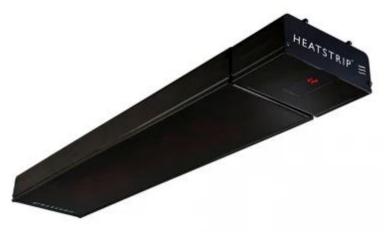

# **HEATSTRIP ENHANCE 3200 (BLACK) WITH REMOTE CONTROL + APP**

ELP-70-149

Black Heatstrip Enhance 3200 patio heater with included remote control and app compatibility. Can be used indoors/outdoors and is able to heat up  $6-14 \text{ m}^2$ .