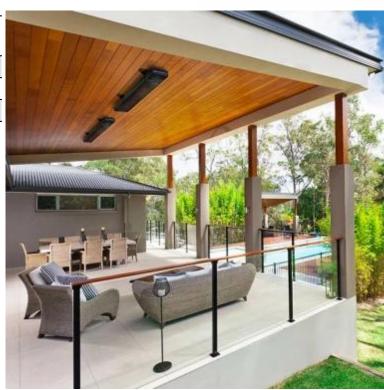

# **HEATSTRIP ENHANCE 3200 (BLACK) WITH REMOTE CONTROL + APP**

ELP-70-149

Black Heatstrip Enhance 3200 patio heater with included remote control and app compatibility. Can be used indoors/outdoors and is able to heat up  $6-14 \text{ m}^2$ .