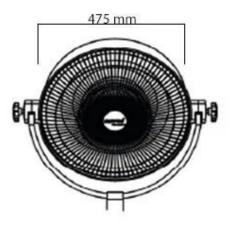

#### Size

| Height   | 210 cm  |
|----------|---------|
| Diameter | 45 cm   |
| Diameter | 47,5 cm |
| Weight   | 14,5 kg |