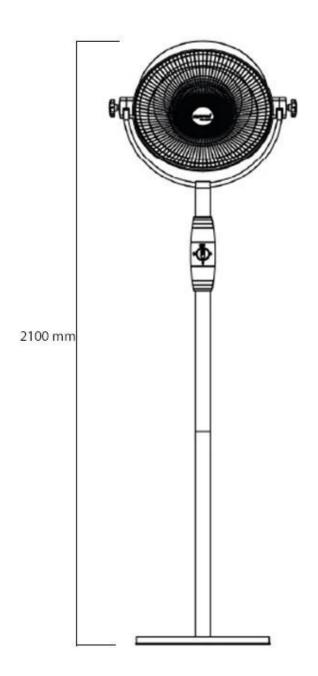

#### Size

| Height   | 210 cm  |
|----------|---------|
| Diameter | 45 cm   |
| Diameter | 47,5 cm |
| Weight   | 14,5 kg |