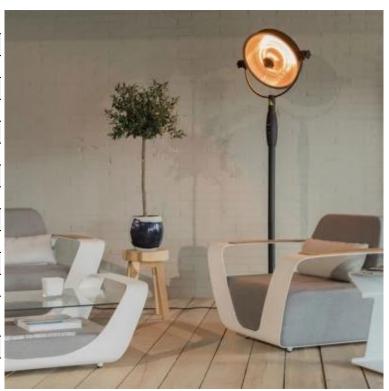

# **RETRO FREESTANDING PATIO HEATER WITH 2100 WATT**

OUT-80-108

Vintage looking freestanding patio heater from Sunred. Standing 210 cm tall, it's perfect for warming your patio on summer evenings