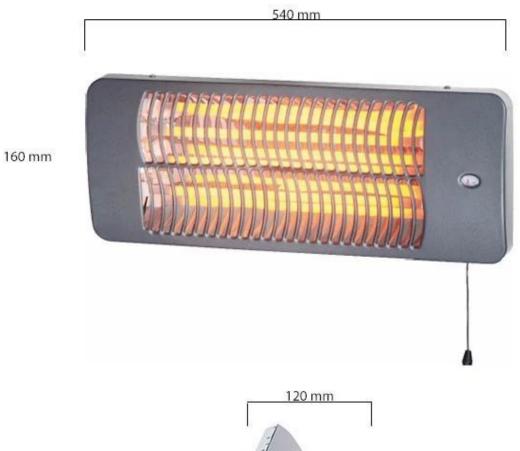

## **ELECTRIC 2000 WATT PATIO HEATER**

OUT-80-107

Lugo patio heater for wall mounting. It has three heat levels, with the maximum heat output being 2000W. The patio heater is easy to install and has an adjustable head as well.

#### Size

| Length/Width | 50 cm   |
|--------------|---------|
| Height       | 19,5 cm |
| Depth        | 16 cm   |
| Weight       | 16 kg   |