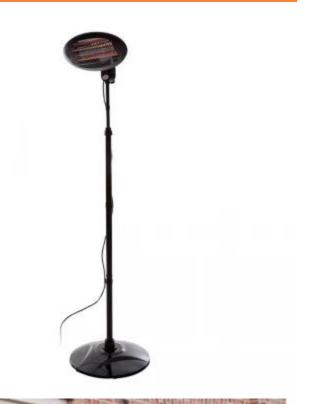

## **ELEKTRA FREESTANDING 2000 WATT PATIO HEATER**

OUT-80-105

Elektra freestanding patio heater in black from Sunred. Perfect to place in the garden or on the patio. The heater can be adjusted in height from 180-210 cm.