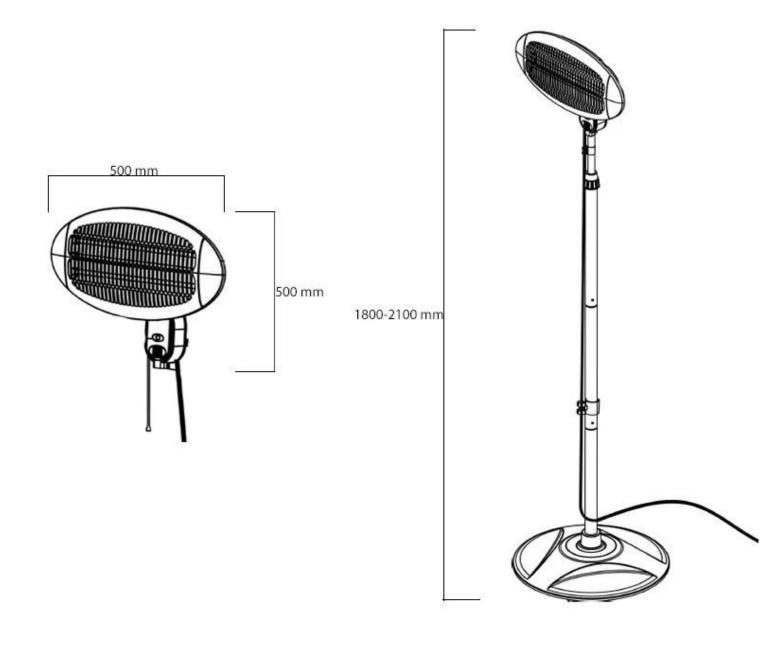

## **ELEKTRA FREESTANDING 2000 WATT PATIO HEATER**

OUT-80-105

Elektra freestanding patio heater in black from Sunred. Perfect to place in the garden or on the patio. The heater can be adjusted in height from 180-210 cm.

#### Distance

| Distance Sides                       | 50 cm |
|--------------------------------------|-------|
| Distance Above                       | 50 cm |
| Distance to Combustible<br>Materials | 75 cm |

#### Size

| Size         |        | -   |
|--------------|--------|-----|
| Length/Width | 50 cm  | 100 |
| Height       | 210 cm |     |
| Height       | 180 cm |     |
| Depth        | 50 cm  |     |
| Weight       | 9 kg   |     |