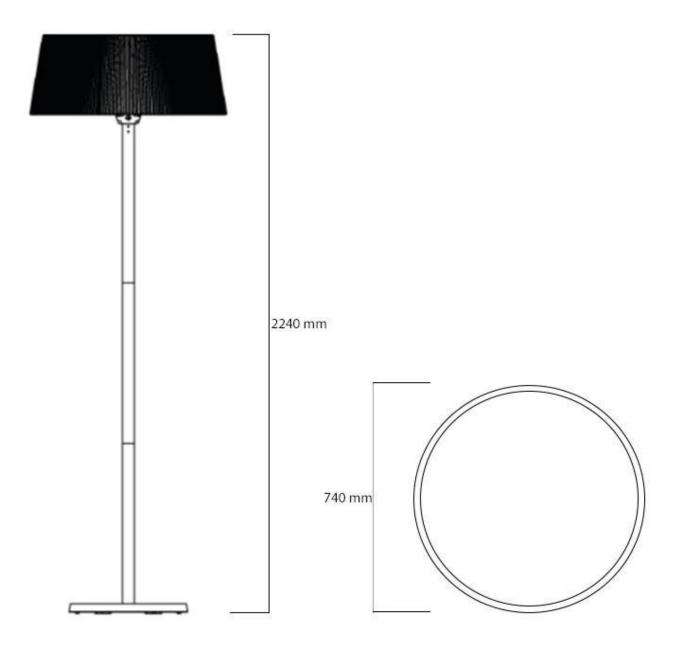

#### Size

| Height   | 224 cm  |
|----------|---------|
| Diameter | 74 cm   |
| Diameter | 45 cm   |
| Weight   | 15,6 kg |