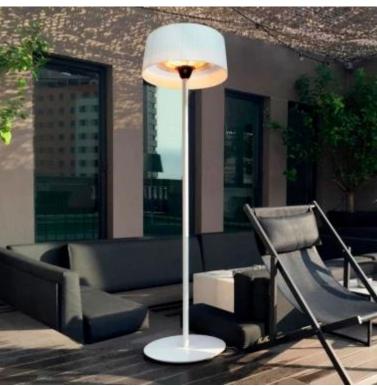

# **ARTIX STANDING WHITE 2100 WATT PATIO HEATER**

OUT-80-104

Modern freestanding patio heater for yout patio or balcony. It has a heat output of up to 2100W, as well as tip-over sensors.