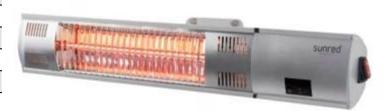

# **ROYAL DIAMOND 2000 WATT STEEL PATIO HEATER**

OUT-80-102

Silver-coloured infrared patio heater for wall mounting. Perfect for your patio or balcony and can heat up to 24 m2, so you can get extend your summer evenings.

#### **Appearance**

| Materials | Steel          |
|-----------|----------------|
| Materials | Aluminum       |
| Colour    | Aluminum       |
| Finish    | Medfølger ikke |
|           |                |