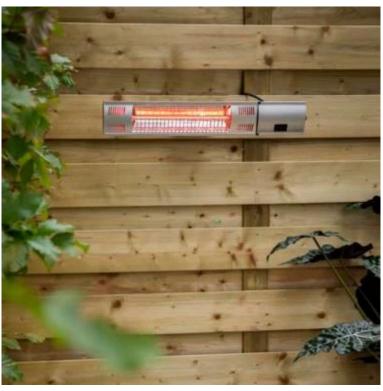

# **ROYAL DIAMOND 2000 WATT STEEL PATIO HEATER**

OUT-80-102

Silver-coloured infrared patio heater for wall mounting. Perfect for your patio or balcony and can heat up to 24 m2, so you can get extend your summer evenings.