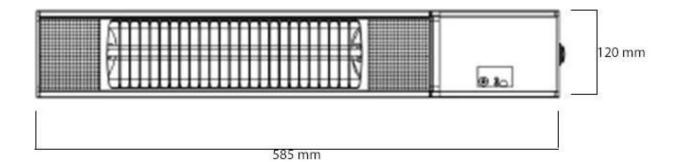

## Size

| Length/Width | 58,5 cm |
|--------------|---------|
| Height       | 12 cm   |
| Depth        | 12 cm   |
| Weight       | 1,8 kg  |