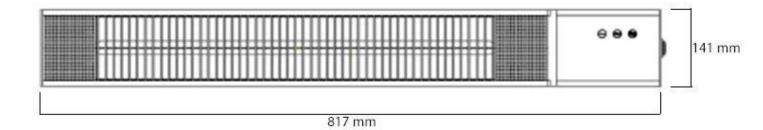

#### Size

| Length/Width | 81,7 cm |
|--------------|---------|
| Height       | 14,1 cm |
| Depth        | 10 cm   |
| Weight       | 2,3 kg  |