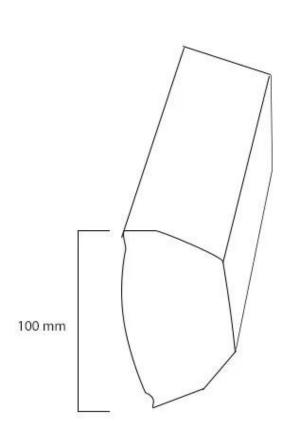

#### Size

| Length/Width | 81,7 cm |
|--------------|---------|
| Height       | 14,1 cm |
| Depth        | 10 cm   |
| Weight       | 2,3 kg  |