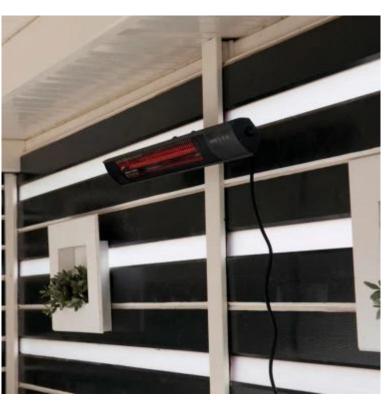

# **ROYAL DIAMOND 2500 WATT BLACK PATIO HEATER**

OUT-80-101

Infrared patio heater from Sunred for wall mounting. It has a heating capacity of up to 2500 watts and can heat up to 25 m2.

## Type

|             | Sunred                             |
|-------------|------------------------------------|
| Producttype | Wall-mounted electric patio heater |
| Use         | Outdoor                            |
| Warranty    | 2 years                            |
|             | -                                  |