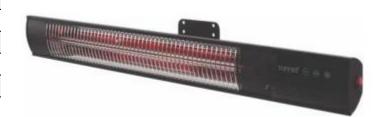

# **ROYAL DIAMOND 2500 WATT BLACK PATIO HEATER**

OUT-80-101

Infrared patio heater from Sunred for wall mounting. It has a heating capacity of up to 2500 watts and can heat up to 25 m2.

#### **Appearance**

| Materials | Steel |
|-----------|-------|
| Colour    | Black |