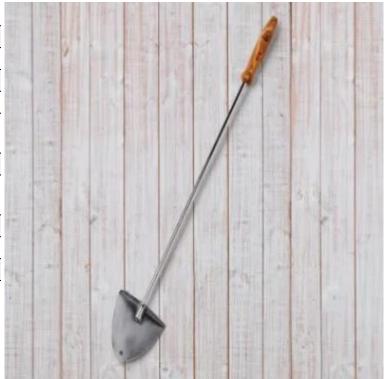

# **DELIVITA PROD & BLOW**

OUT-50-228

With this essential tool, you can more easily monitor the fire, add more wood to the pizza oven, and distribute the glowing wood to ensure the heat is even throughout.

# **Appearance**

| Materials | Olive wood      |
|-----------|-----------------|
| Materials | Stainless Steel |
| Colour    | Wood            |
| Colour    | Steel           |

#### Size

| Length/Width | 75 cm |  |
|--------------|-------|--|