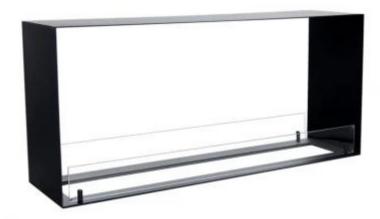

### **FOCO TWO 1100 MEDIUM - REMOTE CONTROLLED BURNER**

BIO-30-140PF

Foco Two 1100 Medium is a two-sided built-in bioethanol fireplace, 110 cm wide, perfect for viewing flames from both sides. This model features a Decoflame F3 920 automatic burner, which can be controlled via remote and offers additional safety features. With a depth of 30 cm, it's ideal for standard wall installations. The fireplace is crafted from 4 mm powder-coated stainless steel and includes tempered glass to stabilise the flames and shield them from wind and drafts.

#### Size

| Length/Width | 110 cm |
|--------------|--------|
| Height       | 50 cm  |
| Depth        | 30 cm  |

#### **Appearance**

| Materials       | Steel |
|-----------------|-------|
| Steel thickness | 4 mm  |
| Colour          | Black |
| Glas included   | Yes   |