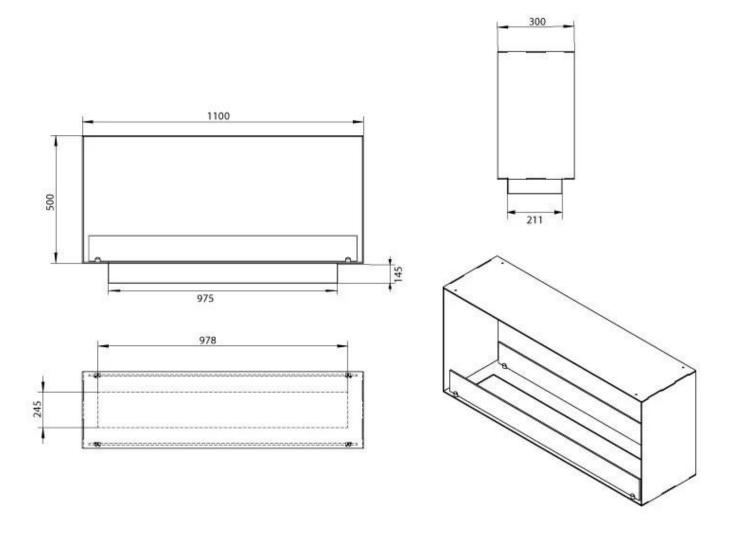

### **FOCO TWO 1100 MEDIUM - REMOTE CONTROLLED BURNER**

BIO-30-140PF

Foco Two 1100 Medium is a two-sided built-in bioethanol fireplace, 110 cm wide, perfect for viewing flames from both sides. This model features a Decoflame F3 920 automatic burner, which can be controlled via remote and offers additional safety features. With a depth of 30 cm, it's ideal for standard wall installations. The fireplace is crafted from 4 mm powder-coated stainless steel and includes tempered glass to stabilise the flames and shield them from wind and drafts.

#### Size

| Length/Width | 110 cm |
|--------------|--------|
| Height       | 50 cm  |
| Depth        | 30 cm  |