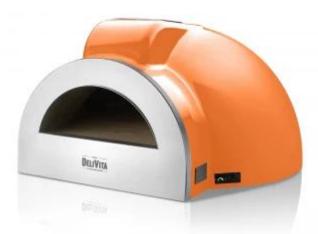

# **DELIVITA PRO ORANGE BLAZE+ CHIMNEY**

OUT-50-214

With a Delivita pizza oven, you're guaranteed the very best when it comes to outdoor pizza baking. Once the oven is heated up, you can create up to 3 pizzas at the same time.

#### **Appearance**

| Materials | Clay        |
|-----------|-------------|
| Materials | Glass Fibre |
| Colour    | Orange      |