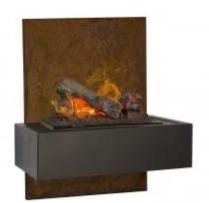

# **QUERO WALL MOUNTED WATER VAPOUR FIREPLACE**

BIO-60-136hyb

Hybrid fireplace with a beautiful design in rectangular shapes with a backplate for wall mounting. Uses water and electricity in a hybrid in order to create the artificial flames that cause no fire hazard.

## **Appearance**

| Flame colours | 1 colours           |
|---------------|---------------------|
| Materials     | Metal               |
| Colour        | Grey                |
| Colour        | Black               |
| Colour        | Steel               |
| Colour        | Corten Steel (Rust) |
| Decoration    | Wooden Logs         |
| Glas included | No                  |