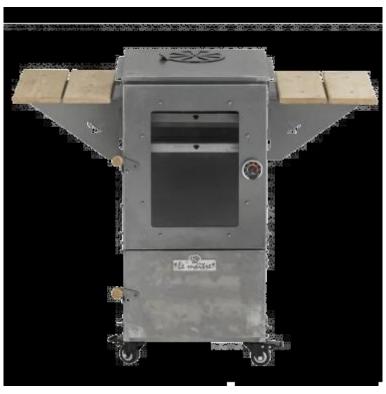

# **MULTI OVEN PURE CORTEN - LE MAÎTRE**

OUT-50-301

Le Maître Multi Oven Pure Corten for outdoor enjoyment. The over can be used multifunctionally as an oven, fireplace and barbecue. Over time, the steel changes and gets a tough and robust rust look that adds a unique look to the oven.

#### **Features**

| Flue/chimney         | Not Required |
|----------------------|--------------|
| Requires electricity | No           |
| Control              | Manual       |
| Thermostat           | No           |
| Fuel                 | Wood         |

#### **Type**

|             | Le Maître                  |
|-------------|----------------------------|
| Producttype | Outdoor Garden Fireplace   |
| Producttype | Outdoor Barbecue Gas Grill |
| Use         | Outdoor                    |
| Warranty    | 2 years                    |
|             |                            |

### **Appearance**

| Materials | Corten Steel        |
|-----------|---------------------|
| Colour    | Corten Steel (Rust) |