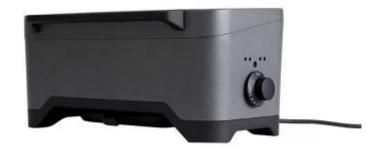

## **BALCONE ELECTRIC GRILL - MORSØ**

OUT-50-160

Smart little electric Morsø Balcone grill that can be used on the go, in an apartment, on the boat or wherever you'd like!

#### Appearance

| Mat | erials | Cast Iron |
|-----|--------|-----------|
| Mat | erials | Aluminum  |
| Col | our    | Antracite |