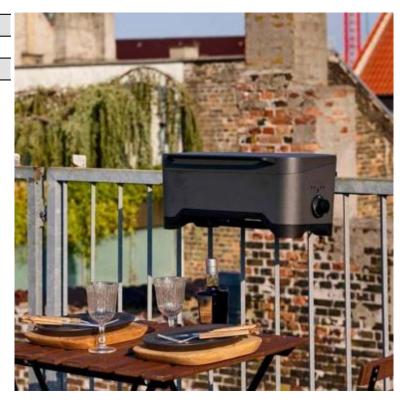

## **BALCONE ELECTRIC GRILL - MORSØ**

OUT-50-160

Smart little electric Morsø Balcone grill that can be used on the go, in an apartment, on the boat or wherever you'd like!