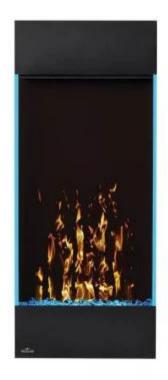

## **ALLURE VERTICAL ELECTRIC WALL FIREPLACE - BLACK**

ELP-20-202

Allure Vertical is an extra tall electric fireplace for mounting on the wall. Switch between 4 flame colours and 5 brightness levels. Choose between two sizes.

#### Features

| Flame colours        | 4 colours      |
|----------------------|----------------|
| Remote control       | Yes (included) |
| Requires electricity | Yes            |

#### Appearance

| Materials | Metal |
|-----------|-------|
| Materials | Glass |
| Colour    | Black |