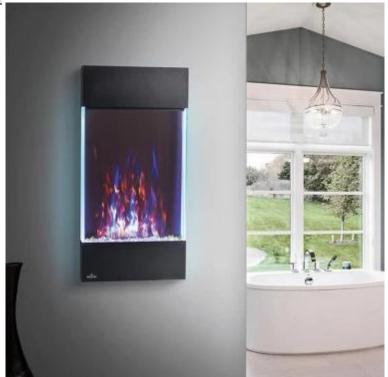

## **ALLURE VERTICAL ELECTRIC WALL FIREPLACE - BLACK**

ELP-20-202

Allure Vertical is an extra tall electric fireplace for mounting on the wall. Switch between 4 flame colours and 5 brightness levels. Choose between two sizes.

#### Features

| Flame colours        | 4 colours      |
|----------------------|----------------|
| Remote control       | Yes (included) |
| Requires electricity | Yes            |

#### Appearance

| Materials | Metal |
|-----------|-------|
| Materials | Glass |
| Colour    | Black |