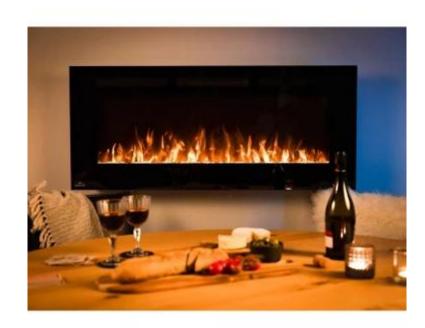

# **ALLURE ELECTRIC WALL FIREPLACE - BLACK**

ELP-20-201

Allure wall mounted electric fireplace from Napoleon Premium Fire. Change between 3 flame colours and 5 levels of brightness. Choose from several sizes.