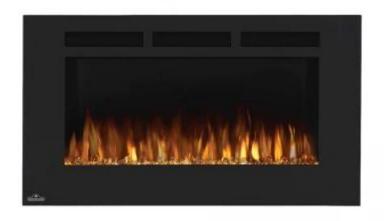

# **ALLURE ELECTRIC WALL FIREPLACE - BLACK**

ELP-20-201

Allure wall mounted electric fireplace from Napoleon Premium Fire. Change between 3 flame colours and 5 levels of brightness. Choose from several sizes.