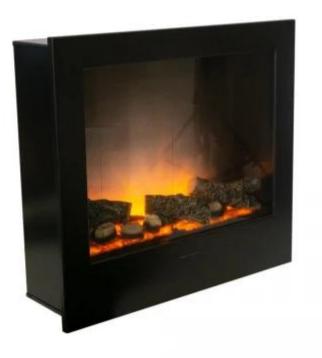

## **BUILT-IN ELECTRIC FIREPLACE - 75,5 CM**

ELP-80-402

Electric fireplace with beautiful flame effects for built-in into wall or old fireplace or stove. Size H: 680 x W-, 755 x D: 220 mm

#### Features

| Control              | Remote Control |
|----------------------|----------------|
| Heat output (max)    | No heat kW     |
| Heat output (min.)   | No heat kW     |
| Audio                | No             |
| Flame colours        | 1 colours      |
| Thermostat           | Yes            |
| Flue/chimney         | Not Required   |
| Type of burner       | Classic flame  |
| Remote control       | Yes (included) |
| Requires electricity | Yes            |
| Fuel                 | Eletricity     |

#### Appearance

| Interior      | Black       |
|---------------|-------------|
| Materials     | Glass       |
| Materials     | Metal       |
| Colour        | Black       |
| Finish        | Matte       |
| Decoration    | Wooden Logs |
| Glas included | Yes         |

#### Туре

| Producttype   | Insert for Existing Fireplace |
|---------------|-------------------------------|
| Flame view    | Front                         |
| Certification | CE                            |
| Use           | Indoor                        |
| Warranty      | 2 years                       |

#### Size and weight

|              | 22 cm   |
|--------------|---------|
| Length/Width | 75,5 cm |
| Height       | 68 cm   |
| Depth        | 22 cm   |
| Weight       | 35 kg   |