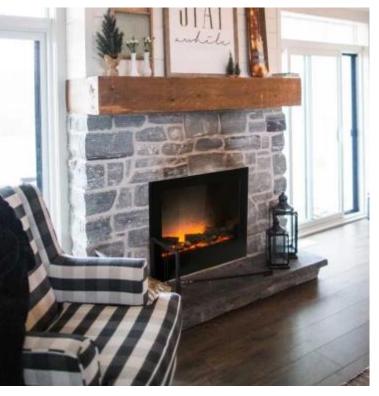

## **BUILT-IN ELECTRIC FIREPLACE - 75,5 CM**

ELP-80-402

Electric fireplace with beautiful flame effects for built-in into wall or old fireplace or stove. Size H: 680 x W-, 755 x D: 220 mm