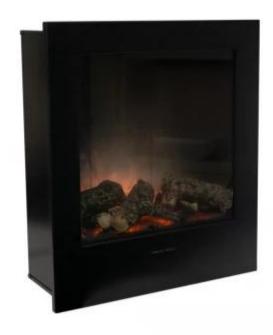

# **BUILT-IN ELECTRIC FIREPLACE - 60,5 CM**

ELP-80-401

Electric fireplace with beautiful flame effects for wall mounting or for installation in an old fireplace. Size H:  $680 \times W$ :  $605 \times D$ : 220 mm.

## **Appearance**

| Interior      | Black       |
|---------------|-------------|
| Materials     | Glass       |
| Materials     | Metal       |
| Colour        | Black       |
| Decoration    | Wooden Logs |
| Glas included | Yes         |

# Type

| Producttype | Insert for Existing Fireplace |
|-------------|-------------------------------|
| Flame view  | Front                         |
|             |                               |
| Use         | Indoor                        |