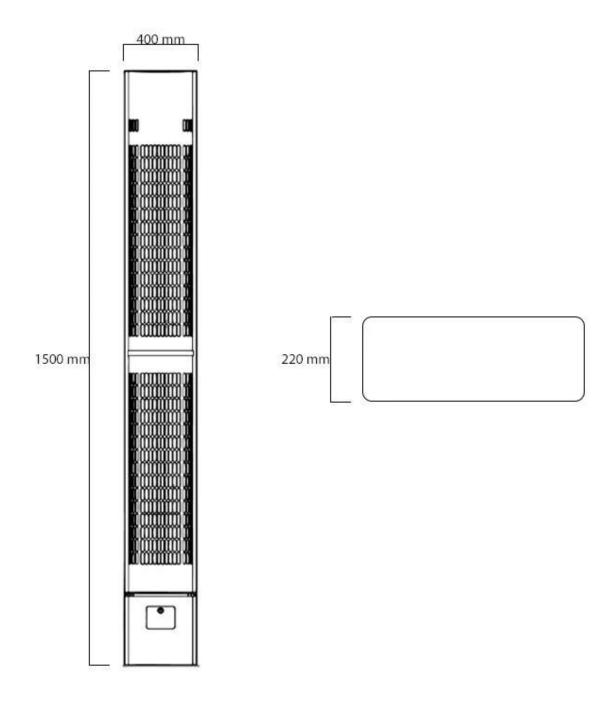

## Size

| Length/Width | 40 cm   |
|--------------|---------|
| Height       | 150 cm  |
| Depth        | 22 cm   |
| Weight       | 13,7 kg |