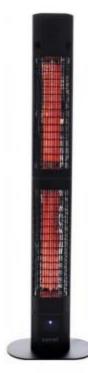

# **ROYAL DIAMOND DARK FREESTANDING ELECTRIC HEATER**

OUT-80-114

Freestanding electric patio heater in black from Sunred. This patio heater has a very low brightness and is therefore less conspicuous.

## **Appearance**

| Materials | Stainless Steel |
|-----------|-----------------|
| Colour    | Black           |