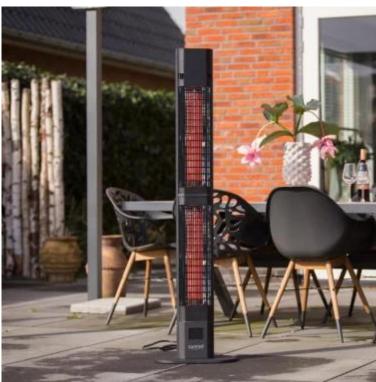

# **ROYAL DIAMOND DARK FREESTANDING ELECTRIC HEATER**

OUT-80-114

Freestanding electric patio heater in black from Sunred. This patio heater has a very low brightness and is therefore less conspicuous.