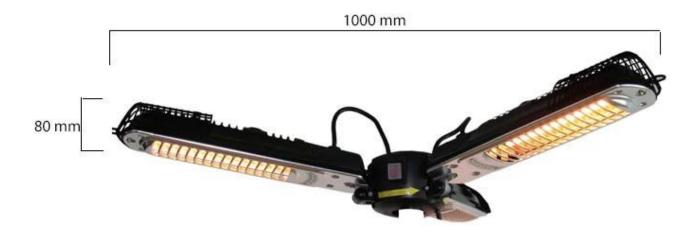

## Size & Weight

| Length/Width | 100 cm  |
|--------------|---------|
| Height       | 8 cm    |
| Depth        | 100 cm  |
| Weight       | 4,75 kg |