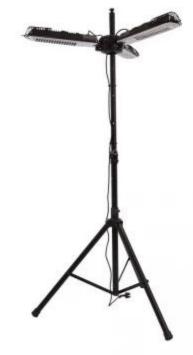

# **HEATER PARASOL MODEL 650-1300-2000 W, BLACK**

OUT-70-128

Electric heater for mounting on a parasol or pole. The unit consisted of three separate heaters that can be turned on individually. Heat effect up to 2000W.