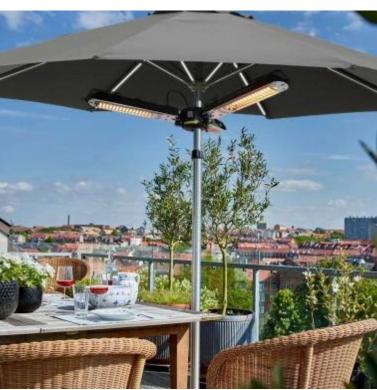

# **HEATER PARASOL MODEL 650-1300-2000 W, BLACK**

OUT-70-128

Electric heater for mounting on a parasol or pole. The unit consisted of three separate heaters that can be turned on individually. Heat effect up to 2000W.