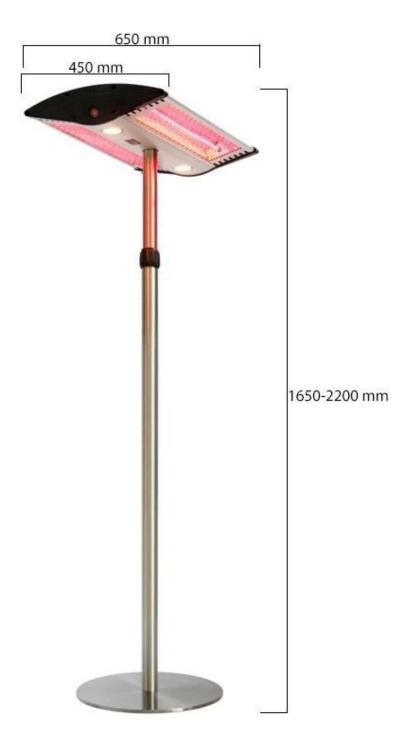

### Size

| Length/Width | 65 cm  |
|--------------|--------|
| Height       | 220 cm |
| Depth        | 45 cm  |
| Weight       | 20 kg  |