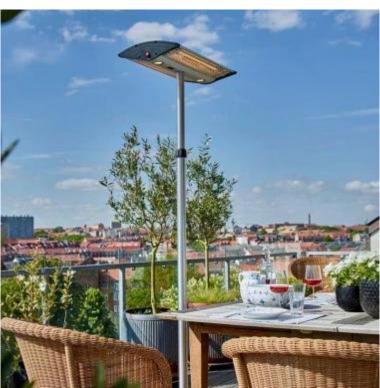

# PATIO HEATER FREESTANDING 1000-2000 W, SILVER

OUT-70-126

Efficient silver patio heater from HORTUS, that is a great additional heat source for the balcony, terrace or perhaps the conservatory in the colder times.