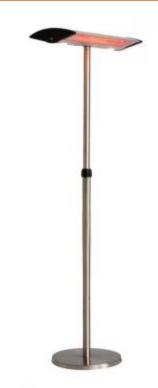

# PATIO HEATER FREESTANDING 1000-2000 W, SILVER

OUT-70-126

Efficient silver patio heater from HORTUS, that is a great additional heat source for the balcony, terrace or perhaps the conservatory in the colder times.

#### **Appearance**

| Materials     | Aluminum |
|---------------|----------|
| Colour        | Silver   |
| Glas included | No       |