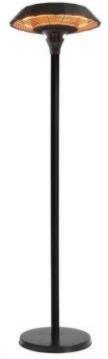

# **PATIO HEATER FREESTANDING UFO 800-1200-2000 W**

OUT-70-125

Black patio heater designed as a floor model. This heater has built-in LED light and comes with remote control from which the heat can be adjusted.