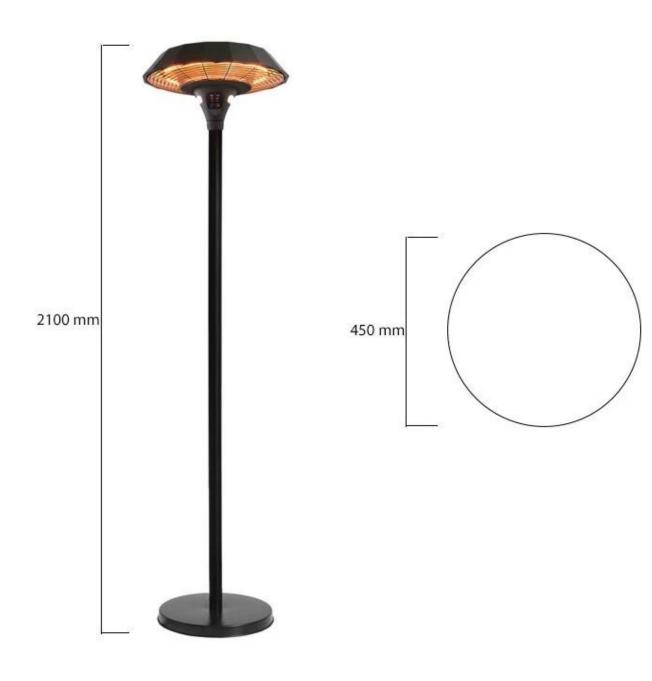

## Size

| Length/Width | 45 cm   |  |
|--------------|---------|--|
| Height       | 210 cm  |  |
| Depth        | 45 cm   |  |
| Weight       | 23,5 kg |  |