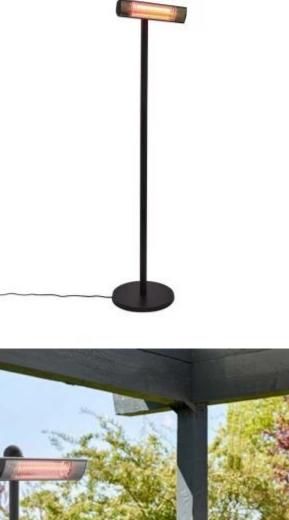

## PATIO HEATER FREESTANDING 1500 W, GT, BLACK

OUT-70-123

Freestanding efficient HORTUS patio heater, which is 2 meters tall and provides a good heat in an area of up to approx. 5 m2.

#### Size

| Length/Width | 46 cm   |
|--------------|---------|
| Height       | 210 cm  |
| Depth        | 46 cm   |
| Weight       | 11,5 kg |