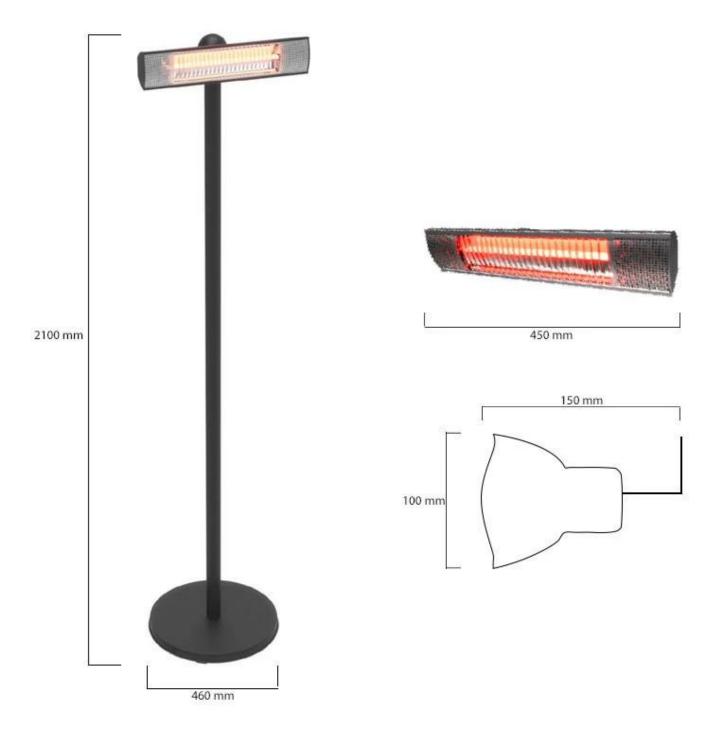

## PATIO HEATER FREESTANDING 1500 W, GT, BLACK

OUT-70-123

Freestanding efficient HORTUS patio heater, which is 2 meters tall and provides a good heat in an area of up to approx. 5 m2.

#### Size

| Length/Width | 46 cm   |
|--------------|---------|
| Height       | 210 cm  |
| Depth        | 46 cm   |
| Weight       | 11,5 kg |