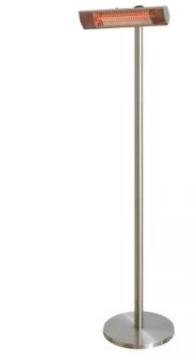

# PATIO HEATER FREESTANDING 1500 W, GT, SILVER

OUT-70-122

Floor model patio heater from HORTUS, which is perfect for both a conservatory, balcony or terrace.

#### Size

| Length/Width | 46 cm   |
|--------------|---------|
| Height       | 210 cm  |
| Depth        | 46 cm   |
| Weight       | 11,5 kg |

#### **Appearance**

| Materials     | Aluminum |
|---------------|----------|
| Colour        | Silver   |
| Glas included | No       |