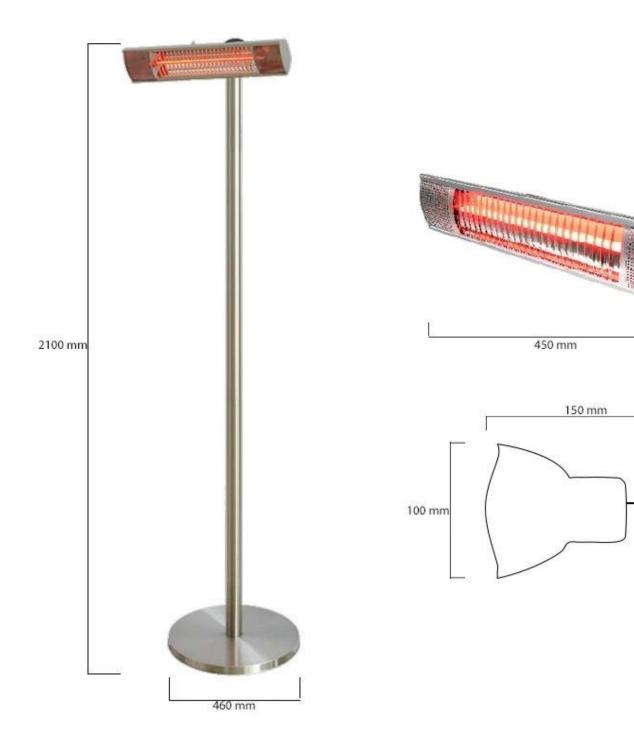

#### Size

| Length/Width | 46 cm   |
|--------------|---------|
| Height       | 210 cm  |
| Depth        | 46 cm   |
| Weight       | 11,5 kg |