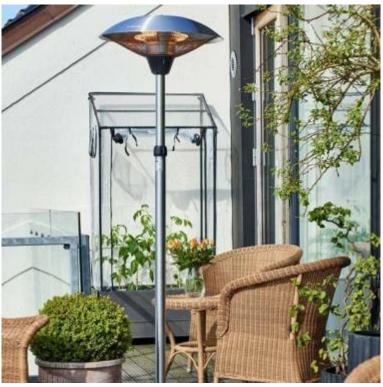

# **HEATER STANDING TELESCOPE 900-1200-2100 W SILVER**

OUT-70-120

HORTUS under-the-table patio heater in silver, which provides fast and direct heating where the rays hit. This is good for both terraces, balconies and conservatories.