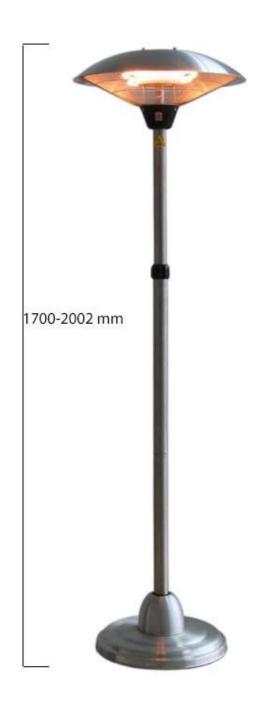

#### Size

| Length/Width | 59 cm   |
|--------------|---------|
| Height       | 202 cm  |
| Depth        | 59 cm   |
| Weight       | 15,8 kg |