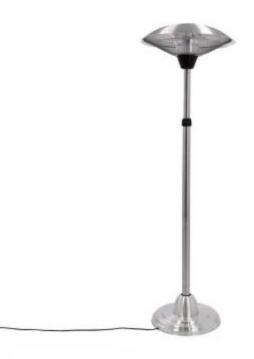

# **HEATER STANDING TELESCOPE 900-1200-2100 W SILVER**

OUT-70-120

HORTUS under-the-table patio heater in silver, which provides fast and direct heating where the rays hit. This is good for both terraces, balconies and conservatories.

#### Size

| Length/Width | 59 cm   |
|--------------|---------|
| Height       | 202 cm  |
| Depth        | 59 cm   |
| Weight       | 15,8 kg |

#### **Appearance**

| Materials | Aluminum |
|-----------|----------|
| Colour    | Silver   |