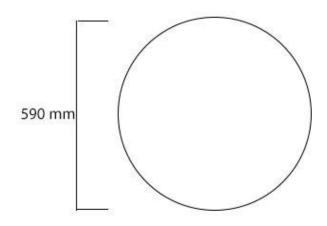

#### Size

| Length/Width | 59 cm   |
|--------------|---------|
| Height       | 202 cm  |
| Depth        | 59 cm   |
| Weight       | 15,8 kg |