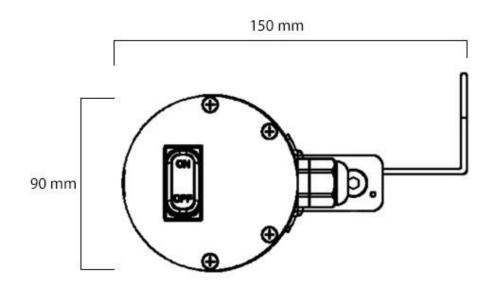

#### Size

| Length/Width | 45 cm  |
|--------------|--------|
| Height       | 9 cm   |
| Depth        | 15 cm  |
| Weight       | 2,1 kg |