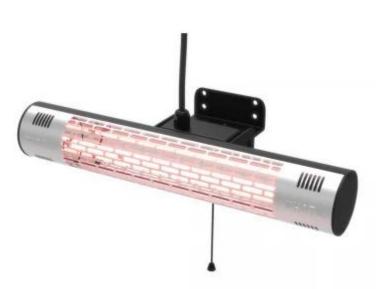

## PATIO HEATER WALL MOUNTED 1500 W, GT, BLACK

OUT-70-114

Wall mounted black patio heater with infrared shortwave technology, which has a heat output of 1.5 kW that can be felt at a distance of 3-5 metres.

#### Туре

|             | Hortus                                |
|-------------|---------------------------------------|
| Producttype | Wall-mounted electric patio<br>heater |
| Brand       | Hortus                                |
| Use         | Outdoor                               |
| Use         | Indoor                                |
| Warranty    | 2 years                               |