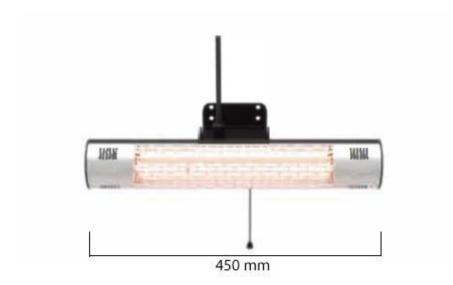

#### Size

| Length/Width | 45 cm  |
|--------------|--------|
| Height       | 9 cm   |
| Depth        | 15 cm  |
| Weight       | 2,1 kg |