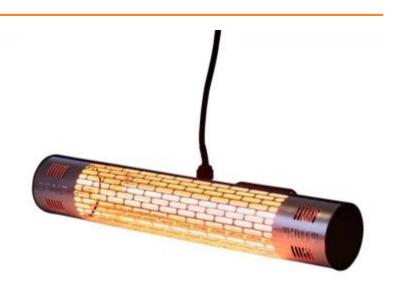

## PATIO HEATER WALL MOUNTED 1500 W, GT, BLACK

OUT-70-114

Wall mounted black patio heater with infrared shortwave technology, which has a heat output of 1.5 kW that can be felt at a distance of 3-5 metres.